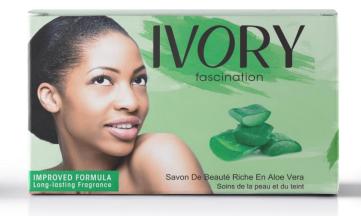

### **Active Ingredient:** Camomile Extracts

Enriched with Camomile Extracts to firm and reinvigorate your skin. It gives your skin that passionate sensation

Name: FASCINATION Color: Green

### Active Ingredient: Aloe Vera

Enriched with Aloe Vera extracts, known for their moisturizing, soothing & antiinflammatory properties. It soften and soothe the skin. The fragrance leaves a fascinating sensation