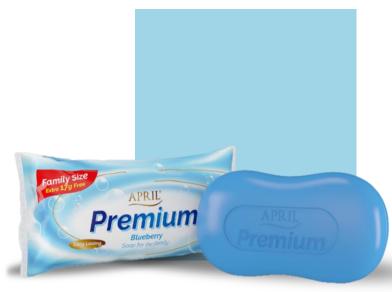

## APRIL PREMIUM BEAUTY SOAP

3 Variants

2 sizes

70g – 110pcs per carton

207g – 32pcs per carton

### Color: Blue

Active Ingredient: Blue Berry

The soothing fragrance relaxes you while you shower and leaves your body smelling fresh

Color : Green
Active Ingredient: Aloe Vera

It is the perfect family soap that does not alter your complexion, leaving your skin supple after every use