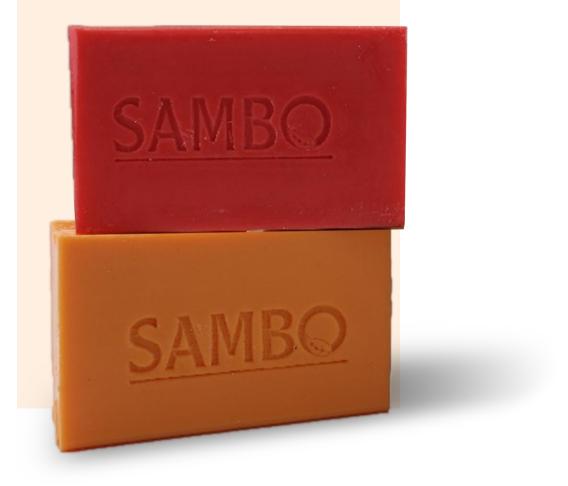

## SAMBO

220g

36pcs per carton

Ideal Multipurpose Soap for all your laundry needs. Its strong antibacterial agent ensures that your skin and clothes are kept germ free after every use

Color: Orange & Red

NEW