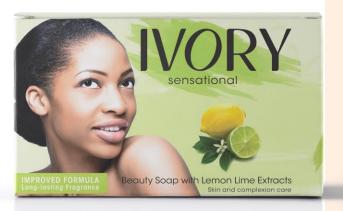

### Active Ingredient: Papaya

Ivory Glow soap is a nourishing beauty soap with a sweet fragrance to give you that sweet after bath feeling. It leaves your skin visibly smoother

Name: SENSATIONAL Color: Light Green

Active Ingredient: Lemon & Lime Extracts

Enriched with Lavender extracts, it nourishes the skin gently; leaving it soft, hydrated and delicately perfumed. Its' delicate fragrance is pleasant and captivating.