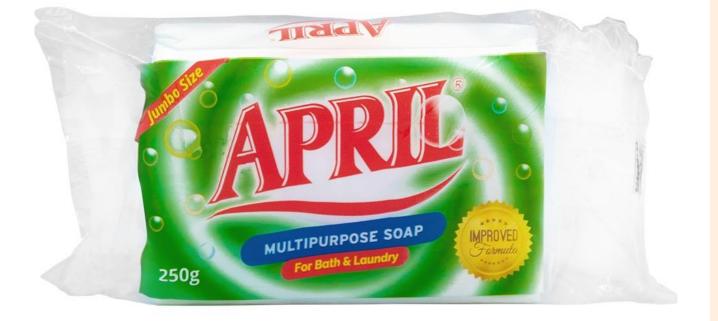

## **APRIL SOAP**

### 250g

### 24pcs per carton

Extra foam, long lasting fragrance. Could be used for bathing, hand laundry, dishwashing and other cleaning jobs. It is tough on stains and filth, yet gentle on the skin and delicate fabrics.

### Color : White