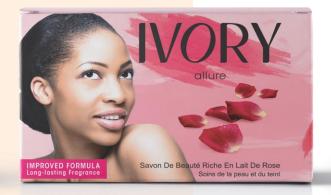

### Name: ALLURE Color: Pink

### Active Ingredient: Rose Milk

Ivory Allure soap will leave the skin moisturized and gently cleansed. Its' Rose milk extracts & luxurious foam will deeply nourish the skin, leaving it hydrated, renewed & glowing.