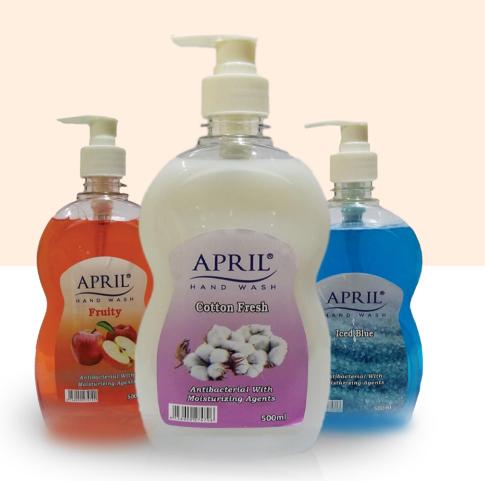

## APRIL HANDWASH

3 Variants (Red, White, Blue)

500ml

April Handwash cleans and moisturizes your hand. Triple lovely clean fragrance you will love - Fruity, Cotton Fresh & Iced Blue. Ultracleansing formula kills 99.9% of bacteria & stops viruses in their track!