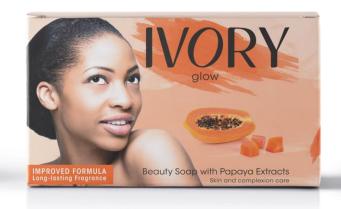

### Name: GLOW Color: Orange

### Active Ingredient: Papaya

Ivory Glow soap is a nourishing beauty soap with a sweet fragrance to give you that sweet after bath feeling. It leaves your skin visibly smoother

Name: SENSATIONAL Color: Light Green