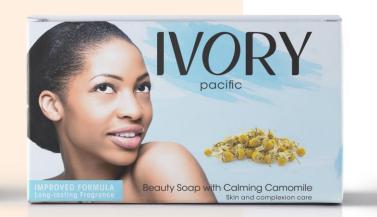

Name: PACIFIC Color: Light Blue

### **Active Ingredient:** Camomile Extracts

Enriched with Camomile Extracts to firm and reinvigorate your skin. It gives your skin that passionate sensation

Name: FASCINATION Color: Green