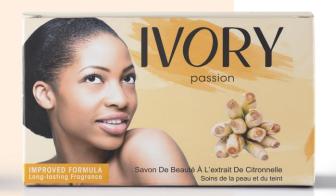

### Name: PASSION Color: Yellow

### Active Ingredient: Lemon Grass

Enriched with lemon grass extracts to firm and reinvigorate your skin. It gives your skin that passionate sensation