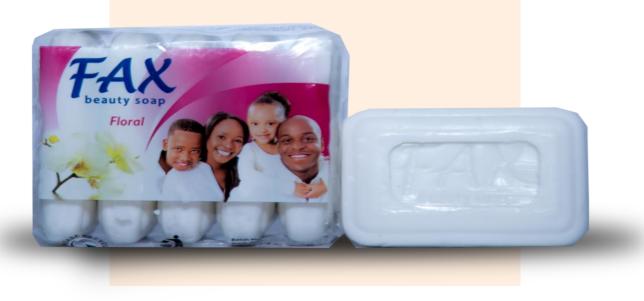

## FAX BEAUTY SOAP

Zero Animal fat

50g

5 pcs in a roll

24 rolls per carton

This family beauty soap, has a unique natural formula, with a mixture of natural and premium ingredients, to give the best after-bath feeling. Frequent use of FAX leaves your skin smooth & soft