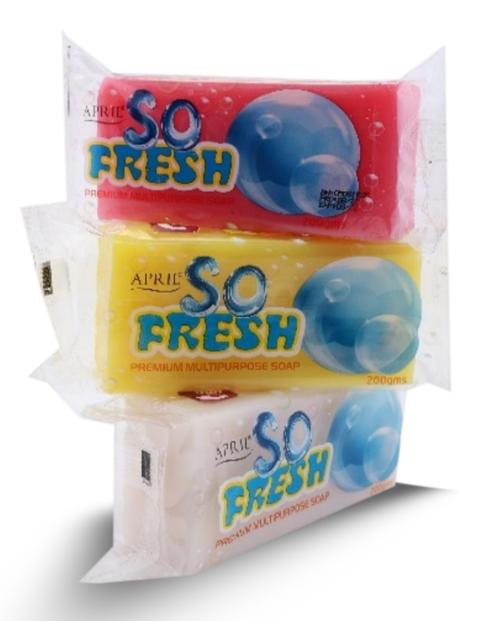

## **SO FRESH**

### 200g

48 pcs per carton

Premium Multipurpose Soap , Ideal for bath and laundry purposes. It is delicate on your skin and leaves your clothes cleaner with a soothing fragrance

Color : White, Yellow & Pink