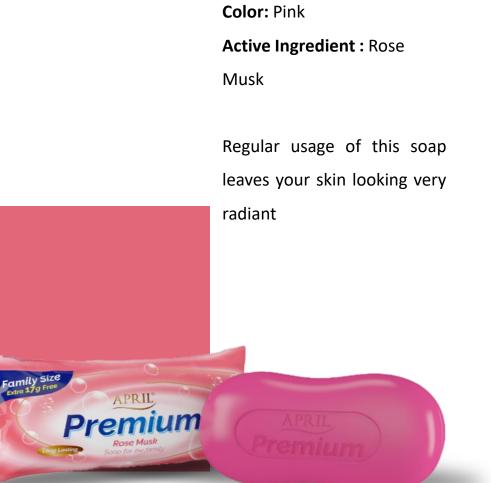

## APRIL PREMIUM BEAUTY SOAP

3 Variants

2 sizes

70g – 110pcs per carton

207g – 32pcs per carton

### Color: Blue

Active Ingredient: Blue Berry

The soothing fragrance relaxes you while you shower and leaves your body smelling fresh

Color : Green
Active Ingredient: Aloe Vera

It is the perfect family soap that does not alter your complexion, leaving your skin supple after every use