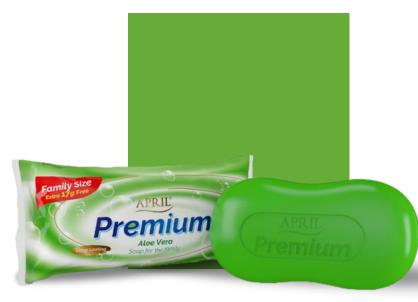

## APRIL PREMIUM BEAUTY SOAP

3 Variants

2 sizes

70g – 110pcs per carton

207g – 32pcs per carton

### Color: Blue

Active Ingredient: Blue Berry

The soothing fragrance relaxes you while you shower and leaves your body smelling fresh

Color : Green
Active Ingredient: Aloe Vera

It is the perfect family soap that does not alter your complexion, leaving your skin supple after every use