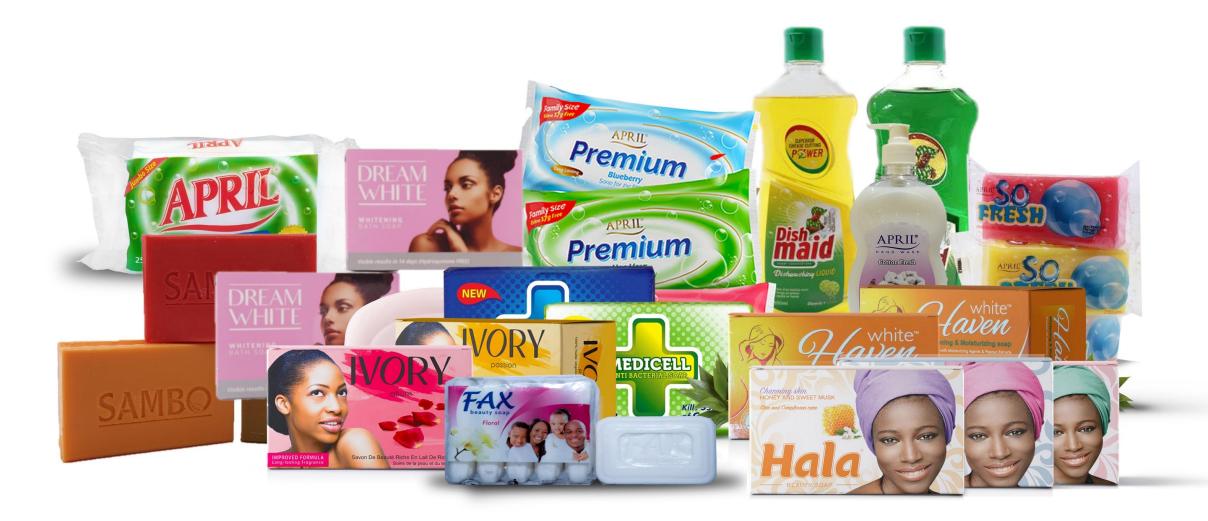

P R O D U C T P O R T F O L I O



### OUR PRODUCTS





## **IVORY BEAUTY SOAP**

100% Vegetable Oil

Zero Animal fat

9 Variants

150g

4 pcs in a roll

12 rolls per carton

Natural beauty complexion is all Ivory beauty soap is about. Maintaining and bringing out the beauty in everyone.





Name: EXUBERANCE Color: Blue

### Active Ingredient: Sea Minerals

Enriched with Sea minerals, known for their therapeutic and antibacterial properties. It will make the skin germ free, energized and gently perfumed.



### Name: ALLURE Color: Pink

### Active Ingredient: Rose Milk

Ivory Allure soap will leave the skin moisturized and gently cleansed. Its' Rose milk extracts & luxurious foam will deeply nourish the skin, leaving it hydrated, renewed & glowing.



### Name: CHIC Color: White

### Active Ingredient: Silk Protein

Enr