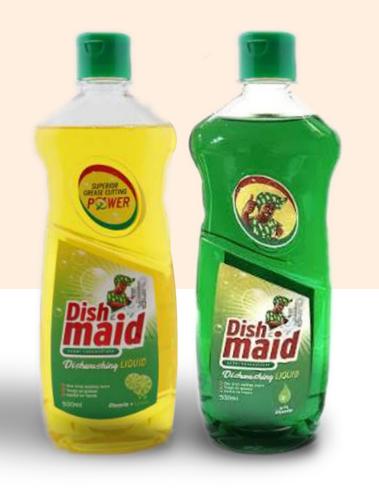

## DISHMAID LIQUID DISHWASH

2 Variants (Yellow & Green)

500ml

Liquid dish wash with superior grease cutting power

THANK YOU