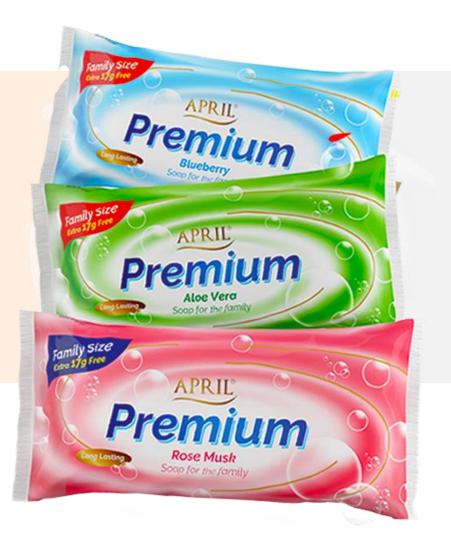

## APRIL PREMIUM BEAUTY SOAP

3 Variants

2 sizes

70g – 110pcs per carton

207g – 32pcs per carton

### Color: Blue

Active Ingredient: Blue Berry

The soothing fragrance relaxes you while you shower and leaves your body smelling fresh

Color : Green
Active Ingredient: Aloe Vera

It is the perfect family soap that does not alter your complexion, leaving your skin supple after every use