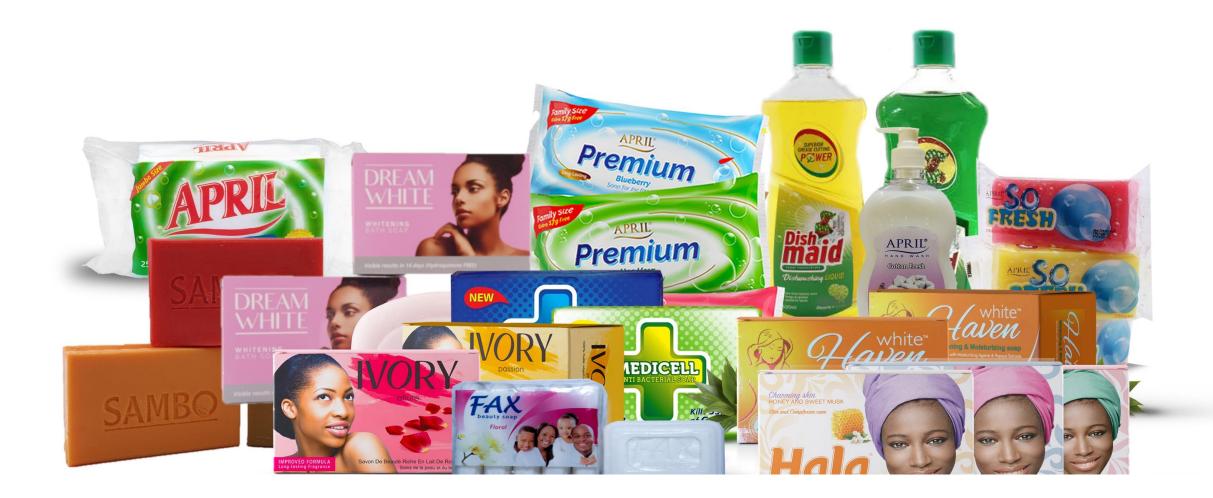

P R O D U C T P O R T F O L I O

### OUR PRODUCTS

## **IVORY BEAUTY SOAP**

100% Vegetable Oil

Zero Animal fat

9 Variants

150g

4 pcs in a roll

12 rolls per carton

Natural beauty complexion is all Ivory beauty soap is about. Maintaining and bringing out the beauty in everyone.

## HAVEN WHITE

Whitening & Moisturizing bathing Soap

12 rolls

200g

Papaya extracts

24 pcs per carton

Whitening & Moisturizing soap Enriched with Moisturizing Agents & Papaya Extracts ming & Molsturizing soap with Moisturizing Agents & Papaya Extracts

white™

Premium Whitening Soap

90g

36 pcs per carton

## APRIL PREMIUM BEAUTY SOAP

3 Variants

2 sizes

70g – 110pcs per carton

207g – 32pcs per carton

## SAMBO

220g

36pcs per carton

Ideal Multipurpose Soap for all your laundry needs. Its strong antibacterial agent ensures that your skin and clothes are kept germ free after every use

Color: Orange & Red

NEW

# **MEDICELL ANTI -BACTERIAL SOAP** 2 Variants (Cool menthol & Soothing lemon) 70g 6 pcs per roll 12 rolls per carton

KIIIIS 99-99% of Germe

NEW

**COOL** Menthol Extracts

MEDICELL ANTI BACTERIAL SOAP Medicell Anti bacterial soap is fortified with ultimate hygienic germ shield to protect the family from 99.99% germs.

## HALA

3 Variants (White, Pink and Yellow)

150g

48 pcs per carton

12 rolls

Moisturizing Beauty Soap for everyday use

## FAX BEAUTY SOAP

Zero Animal fat

50g

5 pcs in a roll

24 rolls per carton

This family beauty soap, has a unique natural formula, with a mixture of natural and premium ingredients, to give the best after-bath feeling. Frequent use of FAX leaves your skin smooth & soft

## APRIL BEAUTY SOAP

5 Variants

50g

6 pcs in a roll

12 rolls per carton

This economy beauty Soap has a unique, natural moisturizing formula with lingering fragrance to give you a refreshing after-bath feeling. Frequent use of April beauty soap will leave your skin feeling softer, smoother and refreshed.

## **SO FRESH**

## APRIL HANDWASH

3 Variants (Red, White, Blue)

500ml

April Handwash cleans and moisturizes your hand. Triple lovely clean fragrance you will love - Fruity, Cotton Fresh & Iced Blue. Ultracleansing formula kills 99.9% of bacteria & stops viruses in their track!

## DISHMAID LIQUID DISHWASH

2 Variants (Yellow & Green)

500ml

Liquid dish wash with superior grease cutting power

THANK YOU