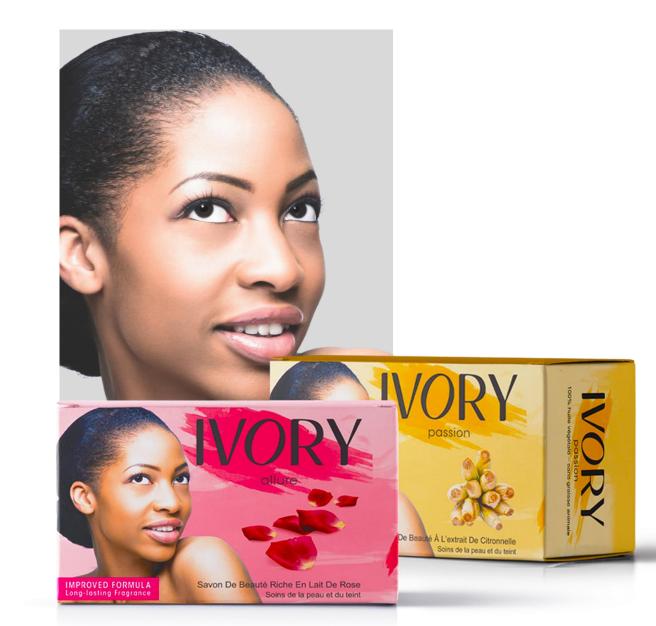

## **IVORY BEAUTY SOAP**

100% Vegetable Oil

Zero Animal fat

9 Variants

150g

4 pcs in a roll

12 rolls per carton

Natural beauty complexion is all Ivory beauty soap is about. Maintaining and bringing out the beauty in everyone.

### Name: ALLURE Color: Pink

### Active Ingredient: Rose Milk

Ivory Allure soap will leave the skin moisturized and gently cleansed. Its' Rose milk extracts & luxurious foam will deeply nourish the skin, leaving it hydrated, renewed & glowing.

### Name: PASSION Color: Yellow

### Active Ingredient: Lemon Grass

Enriched with lemon grass extracts to firm and reinvigorate your skin. It gives your skin that passionate sensation