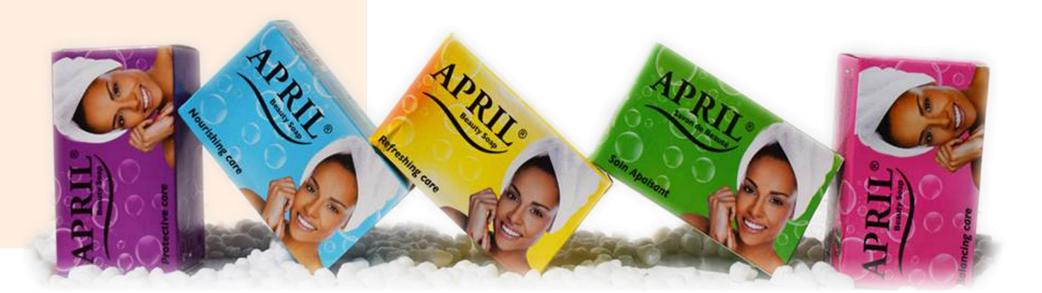

## APRIL BEAUTY SOAP

5 Variants

50g

6 pcs in a roll

12 rolls per carton

This economy beauty Soap has a unique, natural moisturizing formula with lingering fragrance to give you a refreshing after-bath feeling. Frequent use of April beauty soap will leave your skin feeling softer, smoother and refreshed.

### Available in 5 variants/colors:

Refreshing Care (Yellow), Nourishing Care (Blue), Soothing Care (Green), Protective Care (Purple) & Balancing Care (Pink)