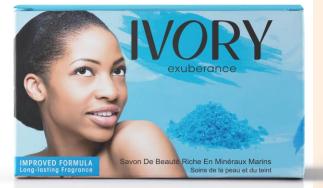

Name: EXUBERANCE Color: Blue

### Active Ingredient: Sea Minerals

Enriched with Sea minerals, known for their therapeutic and antibacterial properties. It will make the skin germ free, energized and gently perfumed.