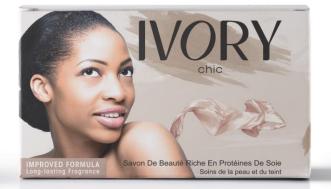

### Name: CHIC Color: White

### Active Ingredient: Silk Protein

Enriched with silk protein extracts to deeply moisturize & smoothen the skin. Its' gentle cleansing agent makes Ivory Chic Beauty soap perfectly suitable for the body and face.