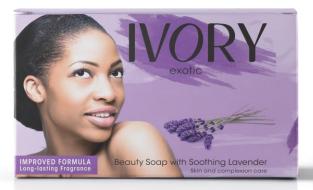

### Name: EXOTIC Color: Purple

### Active Ingredient: Lavender Extracts

Enriched with Lavender extracts, it nourishes the skin gently; leaving it soft, hydrated and delicately perfumed. Its' delicate fragrance is pleasant and captivating.